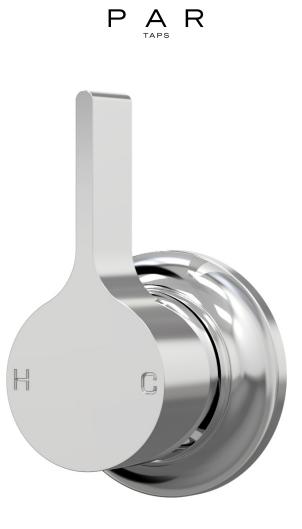

- Brass back plate
- Rough in Kit available
- Designed & Handcrafted in Australia
- For additional finishes or bespoke options, visit our website or contact us.