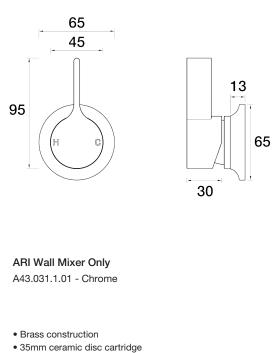

- Brass back plate
- Rough in Kit available
- Designed & Handcrafted in Australia
- For additional finishes or bespoke options, visit our website or contact us.