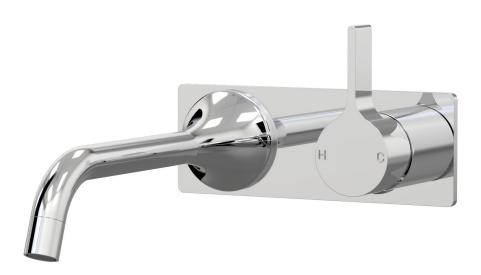

## ARI Wall Mixer Basin Set 200mm outlet Incl. plate A43.032.1.01 - Chrome

- 4 Stars 7.5LPM
- Brass construction
- 35mm ceramic disc cartridge
- Brass back plate
- 160mm, 200mm, 250mm sizes available
- Universal fitment. Left or right outlet
- Rough in Kit available with included breech
- Designed & Handcrafted in Australia