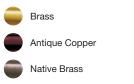

## **Brushed Chrome** .02 Gold .11 Brushed Gold .12

Brushed Rose Gold

Gunmetal

Black Sapphire

Brass Gold

**Finish Options** 

Antique Bronze

Rumbled Brass