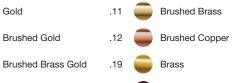

## **Brushed Chrome** .02 Gold .11 Brushed Gold .12

Brushed Rose Gold

Gunmetal

Black Sapphire

Brass Gold

**Finish Options** 

Antique Bronze

Rumbled Brass