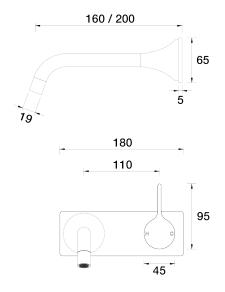

## ARI Wall Mixer Basin Set 200mm outlet Incl. plate A43.032.1.01 - Chrome

- 4 Stars 7.5LPM
- Brass construction
- 35mm ceramic disc cartridge
- Brass back plate
- 160mm, 200mm, 250mm sizes available
- Universal fitment. Left or right outlet
- Rough in Kit available with included breech
- Designed & Handcrafted in Australia