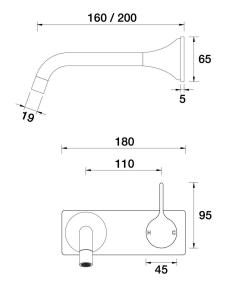

## ARI Wall Mixer Basin Set 200mm outlet Incl. plate A43.032.1.01 - Chrome

- Brass construction
- 35mm ceramic disc cartridge
- Brass back plate
- 160mm, 200mm, 250mm sizes available
- Universal fitment. Left or right outlet
- Rough in Kit available with included breech
- Designed & Handcrafted in Australia