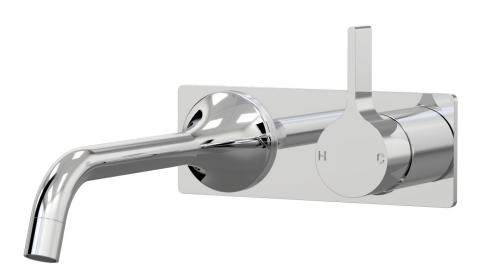

## ARI Wall Mixer Basin Set 200mm outlet Incl. plate A43.032.1.01 - Chrome

- Brass construction
- 35mm ceramic disc cartridge
- Brass back plate
- 160mm, 200mm, 250mm sizes available
- Universal fitment. Left or right outlet
- Rough in Kit available with included breech
- Designed & Handcrafted in Australia