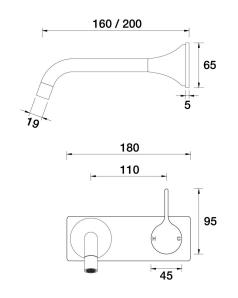

ARI Wall Mixer Basin Set 160mm outlet Incl. plate A43.032.2.01 - Chrome

- Brass construction
- 35mm ceramic disc cartridge
- Brass back plate
- 160mm, 200mm, 250mm sizes available
- Universal fitment. Left or right outlet
- Rough in Kit available with included breech
- Designed & Handcrafted in Australia