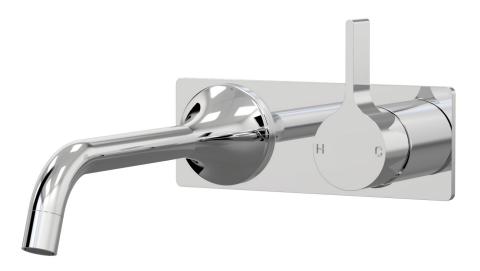

ARI Wall Mixer Basin Set 160mm outlet Incl. plate A43.032.2.01 - Chrome

- Brass construction
- 35mm ceramic disc cartridge
- Brass back plate
- 160mm, 200mm, 250mm sizes available
- Universal fitment. Left or right outlet
- Rough in Kit available with included breech
- Designed & Handcrafted in Australia