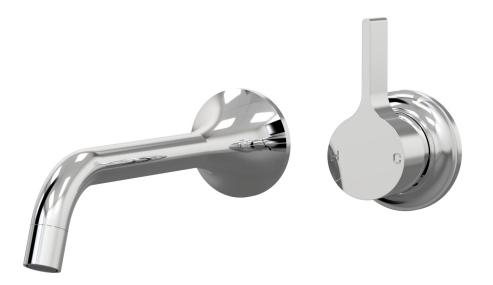

ARI Wall Mixer Basin Set 200mm outlet A43.033.1.01 - Chrome

- 4 Stars 7.5LPM
- Brass construction
- 35mm ceramic disc cartridge
- 160mm, 200mm, 250mm sizes available
- Universal fitment. Left or right outlet
- Rough in kit available for wall mixer only
- Breech to 1/2inch connection not supplied
- Designed & Handcrafted in Australia