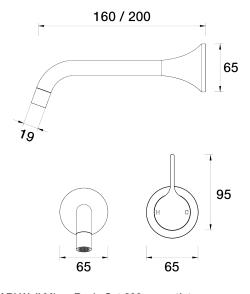

ARI Wall Mixer Basin Set 200mm outlet A43.033.1.01 - Chrome

- 4 Stars 7.5LPM
- Brass construction
- 35mm ceramic disc cartridge
- 160mm, 200mm, 250mm sizes available
- Universal fitment. Left or right outlet
- Rough in kit available for wall mixer only
- Breech to 1/2inch connection not supplied
- Designed & Handcrafted in Australia