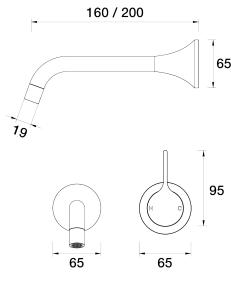

## ARI Wall Mixer Basin Set 160mm outlet A43.033.2.01 - Chrome

- 4 Stars 7.5LPM
- Brass construction
- 35mm ceramic disc cartridge
- 160mm, 200mm, 250mm sizes available
- Universal fitment. Left or right outlet
- Rough in kit available for wall mixer only
- Breech to 1/2inch connection not supplied
- Designed & Handcrafted in Australia