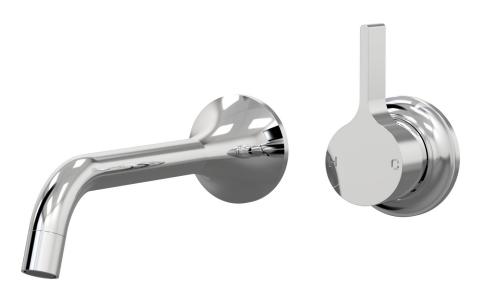

## ARI Wall Mixer Basin Set 160mm outlet A43.033.2.01 - Chrome

- 4 Stars 7.5LPM
- Brass construction
- 35mm ceramic disc cartridge
- 160mm, 200mm, 250mm sizes available
- Universal fitment. Left or right outlet
- Rough in kit available for wall mixer only
- Breech to 1/2inch connection not supplied
- Designed & Handcrafted in Australia