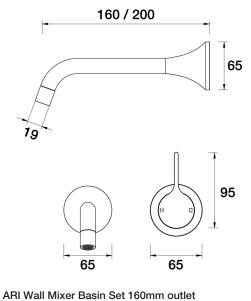

ARI Wall Mixer Basin Set 160mm outlet A43.033.2.01 - Chrome

- Brass construction
- 35mm ceramic disc cartridge
- 160mm, 200mm, 250mm sizes available
- Universal fitment. Left or right outlet
- Rough in kit available for wall mixer only
- Breech to 1/2inch connection not supplied
- Designed & Handcrafted in Australia