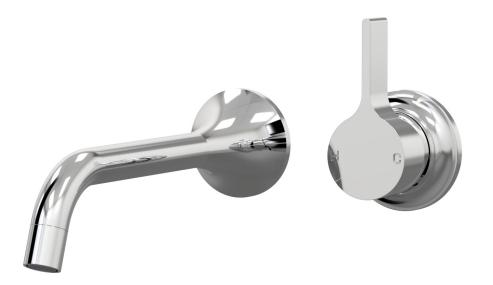

ARI Wall Mixer Basin Set 160mm outlet A43.033.2.01 - Chrome

- Brass construction
- 35mm ceramic disc cartridge
- 160mm, 200mm, 250mm sizes available
- Universal fitment. Left or right outlet
- Rough in kit available for wall mixer only
- Breech to 1/2inch connection not supplied
- Designed & Handcrafted in Australia