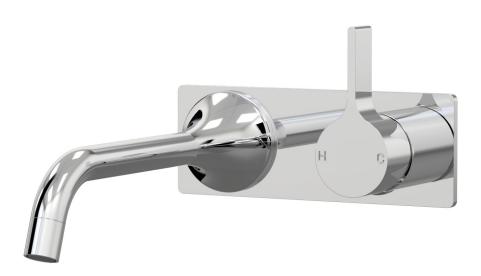

## ARI Wall Bath Mixer Set 200mm outlet Incl. plate A43.041.1.01 - Chrome

- Brass construction
- 35mm ceramic disc cartridge
- Brass back plate
- 160mm, 200mm, 250mm sizes available
- Universal fitment. Left or right outlet
- Rough in Kit available with included breech
- Designed & Handcrafted in Australia