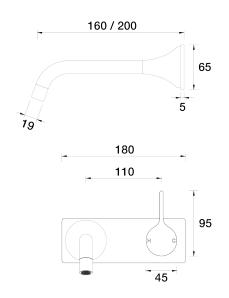

## ARI Wall Bath Mixer Set 200mm outlet Incl. plate A43.041.1.01 - Chrome

- Brass construction
- 35mm ceramic disc cartridge
- Brass back plate
- 160mm, 200mm, 250mm sizes available
- Universal fitment. Left or right outlet
- Rough in Kit available with included breech
- Designed & Handcrafted in Australia