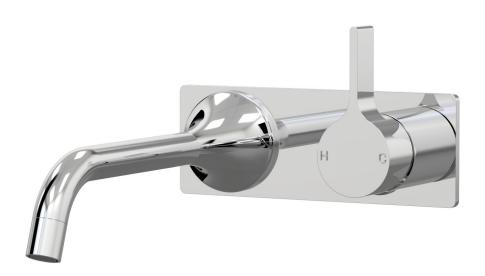

## ARI Wall Bath Mixer Set 200mm outlet Incl. plate A43.041.1.01 - Chrome

- Brass construction
- 35mm ceramic disc cartridge
- Brass back plate
- 160mm, 200mm, 250mm sizes available
- Universal fitment. Left or right outlet
- Rough in Kit available with included breech
- Designed & Handcrafted in Australia