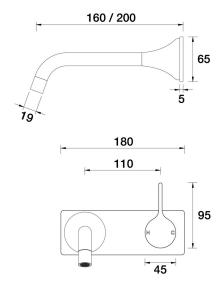

## ARI Wall Bath Mixer Set 200mm outlet Incl. plate A43.041.1.01 - Chrome

- Brass construction
- 35mm ceramic disc cartridge
- Brass back plate
- 160mm, 200mm, 250mm sizes available
- Universal fitment. Left or right outlet
- Rough in Kit available with included breech
- Designed & Handcrafted in Australia