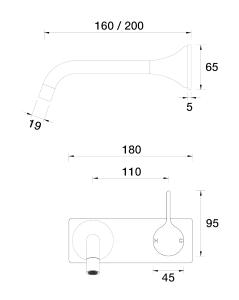

ARI Wall Bath Mixer Set 160mm outlet Incl. plate A43.041.2.01 - Chrome

- Brass construction
- 35mm ceramic disc cartridge
- Brass back plate
- 160mm, 200mm, 250mm sizes available
- Universal fitment. Left or right outlet
- Rough in Kit available with included breech
- Designed & Handcrafted in Australia