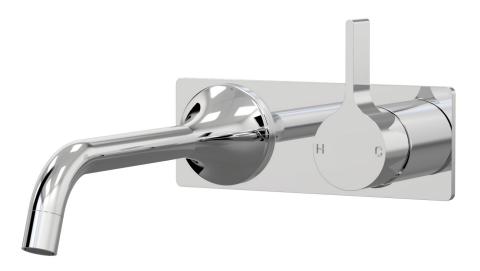

ARI Wall Bath Mixer Set 160mm outlet Incl. plate A43.041.2.01 - Chrome

- Brass construction
- 35mm ceramic disc cartridge
- Brass back plate
- 160mm, 200mm, 250mm sizes available
- Universal fitment. Left or right outlet
- Rough in Kit available with included breech
- Designed & Handcrafted in Australia