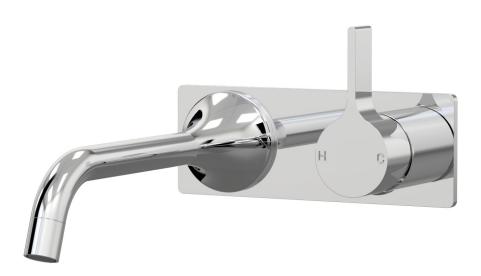

## ARI Wall Bath Mixer Set 160mm outlet Incl. plate A43.041.2.01 - Chrome

- Brass construction
- 35mm ceramic disc cartridge
- Brass back plate
- 160mm, 200mm, 250mm sizes available
- Universal fitment. Left or right outlet
- Rough in Kit available with included breech
- Designed & Handcrafted in Australia