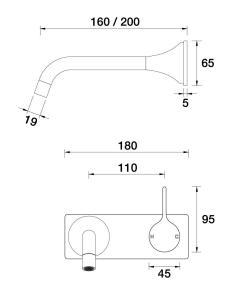

## ARI Wall Bath Mixer Set 160mm outlet Incl. plate A43.041.2.01 - Chrome

- Brass construction
- 35mm ceramic disc cartridge
- Brass back plate
- 160mm, 200mm, 250mm sizes available
- Universal fitment. Left or right outlet
- Rough in Kit available with included breech
- Designed & Handcrafted in Australia