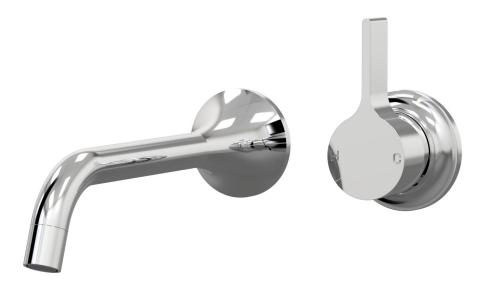

- Brass construction
- 35mm ceramic disc cartridge
- 160mm, 200mm, 250mm sizes available
- Universal fitment. Left or right outlet
- Rough in Kit available
- Designed & Handcrafted in Australia