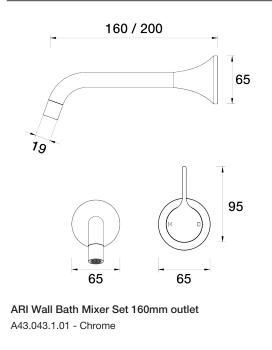

- Brass construction
- 35mm ceramic disc cartridge
- 160mm, 200mm, 250mm sizes available
- Universal fitment. Left or right outlet
- Rough in Kit available
- Designed & Handcrafted in Australia