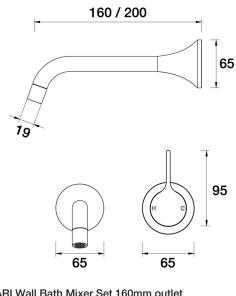

## ARI Wall Bath Mixer Set 160mm outlet A43.043.1.01 - Chrome

- Brass construction
- 35mm ceramic disc cartridge
- 160mm, 200mm, 250mm sizes available
- Universal fitment. Left or right outlet
- Rough in Kit available
- Designed & Handcrafted in Australia