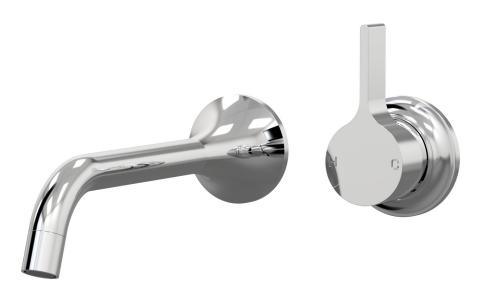

## ARI Wall Bath Mixer Set 160mm outlet A43.043.1.01 - Chrome

- Brass construction
- 35mm ceramic disc cartridge
- 160mm, 200mm, 250mm sizes available
- Universal fitment. Left or right outlet
- Rough in Kit available
- Designed & Handcrafted in Australia