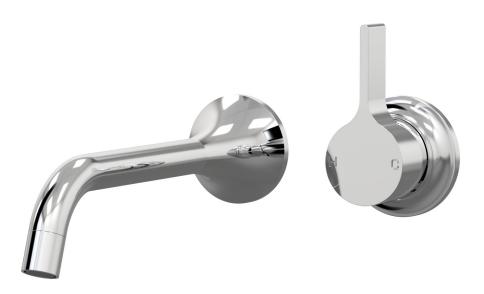

## ARI Wall Bath Mixer Set 200mm outlet A43.043.2.01 - Chrome

- Brass construction
- 35mm ceramic disc cartridge
- 160mm, 200mm, 250mm sizes available
- Universal fitment. Left or right outlet
- Rough in Kit available
- Designed & Handcrafted in Australia