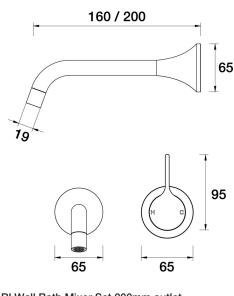

## ARI Wall Bath Mixer Set 200mm outlet A43.043.2.01 - Chrome

- Brass construction
- 35mm ceramic disc cartridge
- 160mm, 200mm, 250mm sizes available
- Universal fitment. Left or right outlet
- Rough in Kit available
- Designed & Handcrafted in Australia