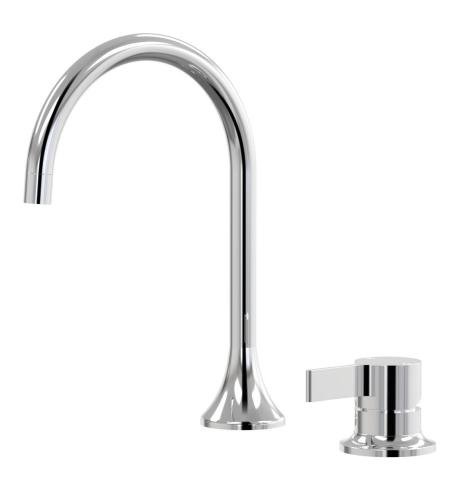

## ARI Hob Mixer with Gooseneck Outlet

A43.081.2.01 - Chrome

- 35mm Cartridge
- Hob Mixer & Hob 180mm Outlet Male Thread (D43.032.2)
- Swivel outlet
- Connection to outlet provided
- Brass Construction
- 35mm Cartridge
- Designed & Handcrafted in Australia