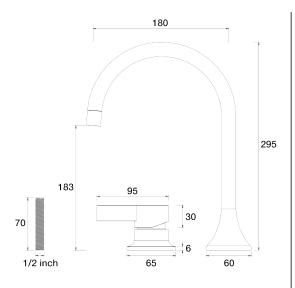

## ARI Hob Mixer with Gooseneck Outlet

A43.081.2.01 - Chrome

- 35mm Cartridge
- Hob Mixer & Hob 180mm Outlet Male Thread (D43.032.2)
- Swivel outlet
- Connection to outlet provided
- Brass Construction
- 35mm Cartridge
- Designed & Handcrafted in Australia