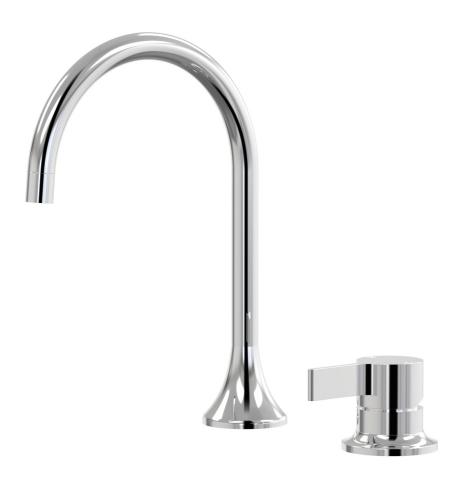

## ARI Hob Mixer with Gooseneck Outlet

A43.081.2.01 - Chrome

- 35mm Cartridge
- Hob Mixer & Hob 180mm Outlet Male Thread (D43.032.2)
- Swivel outlet
- Connection to outlet provided
- Brass Construction
- 35mm Cartridge
- Designed & Handcrafted in Australia