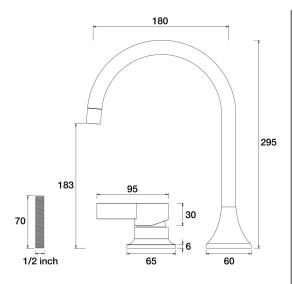

## ARI Hob Mixer with Gooseneck Outlet

A43.081.2.01 - Chrome

- 35mm Cartridge
- Hob Mixer & Hob 180mm Outlet Male Thread (D43.032.2)
- Swivel outlet
- Connection to outlet provided
- Brass Construction
- 35mm Cartridge
- Designed & Handcrafted in Australia