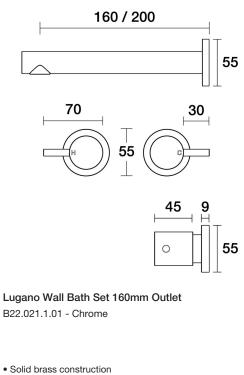

## • Fixed outlet

- 1/2 Turn Ceramic Disc standard
- Hidden Aerator
- Designed & Handcrafted in Australia