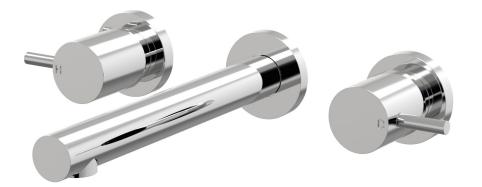

## • Fixed outlet

- 1/2 Turn Ceramic Disc standard
- Hidden Aerator
- Designed & Handcrafted in Australia