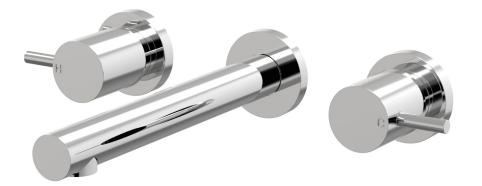

**Finish Options** 

- Fixed outlet
- 1/2 Turn Ceramic Disc standard
- Hidden Aerator
- Designed & Handcrafted in Australia