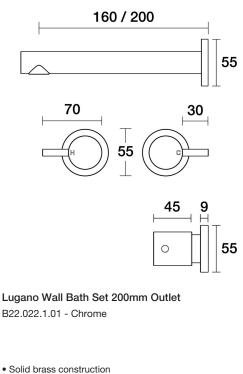

**Finish Options** 

- Fixed outlet
- 1/2 Turn Ceramic Disc standard
- Hidden Aerator
- Designed & Handcrafted in Australia