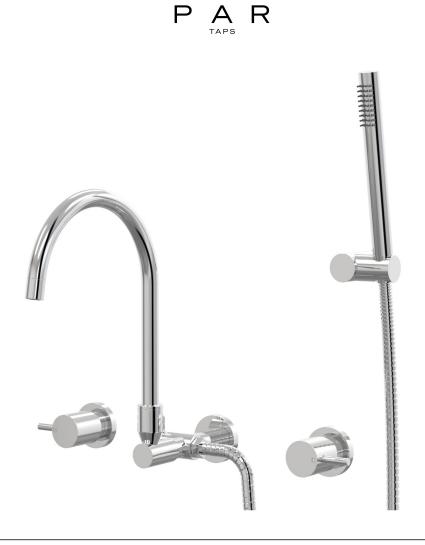

Lugano Spa Set Wall Swivel Divertor Set Gooseneck with Handshower & Bracket B22.062.5.01 - Chrome

- Brass construction
- Divertor for outlet or handshower operation
- G1/2" Female Thread
- Handshower, hose and wall bracket included
- Suitable for bath installation
- Designed & Handcrafted in Australia