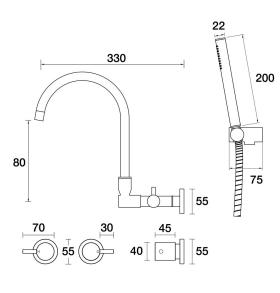

Lugano Spa Set Wall Swivel Divertor Set Gooseneck with Handshower & Bracket B22.062.5.01 - Chrome

- Brass construction
- Divertor for outlet or handshower operation
- G1/2" Female Thread
- Handshower, hose and wall bracket included
- Suitable for bath installation
- Designed & Handcrafted in Australia