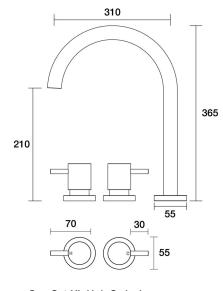

Lugano Spa Set XL Hob Swivel B22.063.1.01 - Chrome

- Solid brass construction
- Swivel outlet
- 1/2 Turn Ceramic Disc standard
- Hidden Aerator
- Designed & Handcrafted in Australia