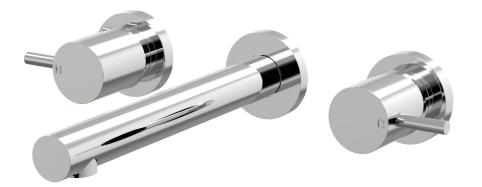

- 4 Stars 7.5LPM
- Solid brass construction
- Fixed outlet
- 1/2 Turn Ceramic Disc standard
- Hidden Aerator
- Designed & Handcrafted in Australia