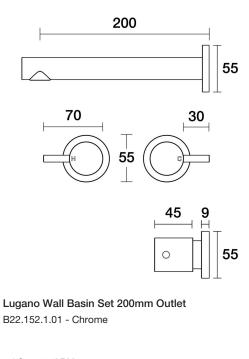

- 4 Stars 7.5LPM
- Solid brass construction
- Fixed outlet
- 1/2 Turn Ceramic Disc standard
- Hidden Aerator
- Designed & Handcrafted in Australia