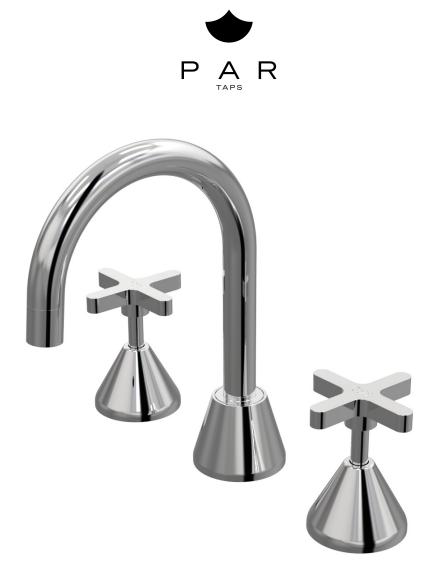

**Finish Options** 

Forme Basin Set Swivel B27.011.1.01 - Chrome

- 4 Stars 7.5LPM
- Solid brass construction
- Swivel outlet
- 1/2 Turn Ceramic Disc optional
- Designed & Handcrafted in Australia

| •                  |     |                |     |               |     |
|--------------------|-----|----------------|-----|---------------|-----|
| Chrome             | .01 | Antique Bronze | .39 | Autumn Bronze | .68 |
| Brushed Chrome     | .02 | Rumbled Brass  | .40 |               |     |
| Gold               | .11 | Brushed Brass  | .41 |               |     |
| Brushed Gold       | .12 | Brushed Copper | .42 |               |     |
| Brushed Brass Gold | .19 | Brass          | .43 |               |     |
| Brushed Rose Gold  | .21 | Antique Copper | .44 |               |     |
| Gunmetal           | .23 | Native Brass   | .45 |               |     |
| Brushed Gunmetal   | .24 | Luminick       | .47 |               |     |
| Brushed Nickel     | .25 | Copper         | .48 |               |     |
| Black Sapphire     | .26 | Burnished      | .52 |               |     |
| Satin Pearl        | .27 | Volcanic Grey  | .54 |               |     |
| Midnight Black     | .32 | Matt Gold      | .56 |               |     |
| Matt Black         | .34 | Matt Nickel    | .57 |               |     |
| Brass Gold         | .38 | Vintage Brass  | .67 |               |     |