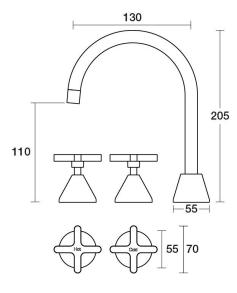

**Finish Options** 

Forme Basin Set Swivel B27.011.1.01 - Chrome

- 4 Stars 7.5LPM
- Solid brass construction
- Swivel outlet
- 1/2 Turn Ceramic Disc optional
- Designed & Handcrafted in Australia

| •                  |     |                |     |               |     |
|--------------------|-----|----------------|-----|---------------|-----|
| Chrome             | .01 | Antique Bronze | .39 | Autumn Bronze | .68 |
| Brushed Chrome     | .02 | Rumbled Brass  | .40 |               |     |
| Gold               | .11 | Brushed Brass  | .41 |               |     |
| Brushed Gold       | .12 | Brushed Copper | .42 |               |     |
| Brushed Brass Gold | .19 | Brass          | .43 |               |     |
| Brushed Rose Gold  | .21 | Antique Copper | .44 |               |     |
| Gunmetal           | .23 | Native Brass   | .45 |               |     |
| Brushed Gunmetal   | .24 | Luminick       | .47 |               |     |
| Brushed Nickel     | .25 | Copper         | .48 |               |     |
| Black Sapphire     | .26 | Burnished      | .52 |               |     |
| Satin Pearl        | .27 | Volcanic Grey  | .54 |               |     |
| Midnight Black     | .32 | Matt Gold      | .56 |               |     |
| Matt Black         | .34 | Matt Nickel    | .57 |               |     |
| Brass Gold         | .38 | Vintage Brass  | .67 |               |     |