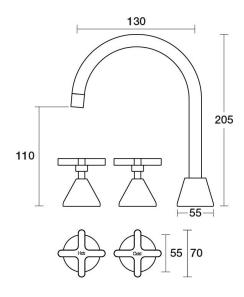

**Finish Options** 

Forme Basin Set Swivel Ceramic Disc B27.011.2.01 - Chrome

- 4 Stars 7.5LPM
- Solid brass construction
- Swivel outlet
- 1/2 Turn Ceramic Disc optional
- Designed & Handcrafted in Australia