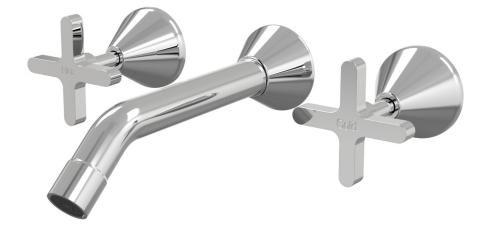

B27.021.2.01 - Chrome

- Solid brass construction
- Fixed outlet
- 1/2 Turn Ceramic Disc optional
- Designed & Handcrafted in Australia

| Finish Options     |       |                |                       |
|--------------------|-------|----------------|-----------------------|
| Chrome             | .01   | Antique Bronze | .39 Autumn Bronze .68 |
| Brushed Chrome     | .02 🧉 | Rumbled Brass  | .40                   |
| Gold               | .11 🧲 | Brushed Brass  | .41                   |
| Brushed Gold       | .12   | Brushed Copper | .42                   |
| Brushed Brass Gold | .19 🧲 | Brass          | .43                   |
| Brushed Rose Gold  | .21   | Antique Copper | .44                   |
| Gunmetal           | .23   | Native Brass   | .45                   |
| Brushed Gunmetal   | .24   | Luminick       | .47                   |
| Brushed Nickel     | .25 🧲 | Copper         | .48                   |
| Black Sapphire     | .26   | Burnished      | .52                   |
| Satin Pearl        | .27   | Volcanic Grey  | .54                   |
| Midnight Black     | .32 🧲 | Matt Gold      | .56                   |
| Matt Black         | .34   | Matt Nickel    | .57                   |
| Brass Gold         | .38   | Vintage Brass  | .67                   |