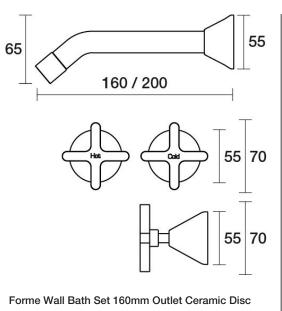

B27.021.2.01 - Chrome

- Solid brass construction
- Fixed outlet
- 1/2 Turn Ceramic Disc optional
- Designed & Handcrafted in Australia

| Finish Options     |       |                |                       |
|--------------------|-------|----------------|-----------------------|
| Chrome             | .01   | Antique Bronze | .39 Autumn Bronze .68 |
| Brushed Chrome     | .02 🧉 | Rumbled Brass  | .40                   |
| Gold               | .11 🧲 | Brushed Brass  | .41                   |
| Brushed Gold       | .12   | Brushed Copper | .42                   |
| Brushed Brass Gold | .19 🧲 | Brass          | .43                   |
| Brushed Rose Gold  | .21   | Antique Copper | .44                   |
| Gunmetal           | .23   | Native Brass   | .45                   |
| Brushed Gunmetal   | .24   | Luminick       | .47                   |
| Brushed Nickel     | .25 🧲 | Copper         | .48                   |
| Black Sapphire     | .26   | Burnished      | .52                   |
| Satin Pearl        | .27   | Volcanic Grey  | .54                   |
| Midnight Black     | .32 🧲 | Matt Gold      | .56                   |
| Matt Black         | .34   | Matt Nickel    | .57                   |
| Brass Gold         | .38   | Vintage Brass  | .67                   |