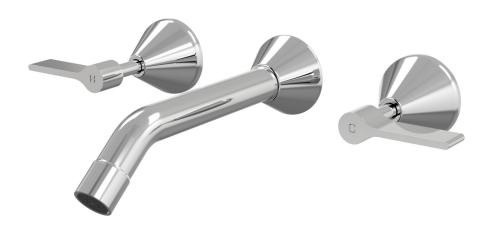

## Forme Wall Bath Set 160mm Outlet Lever Ceramic Disc

B27.021.3.01 - Chrome

- Solid brass construction
- Fixed outlet
- 1/2 Turn Ceramic Disc optional with lever handles
- Designed & Handcrafted in Australia