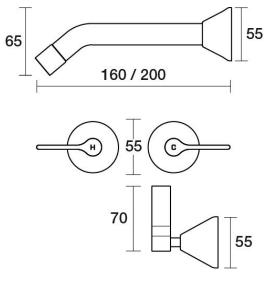

## Forme Wall Bath Set 160mm Outlet Lever Ceramic Disc

B27.021.3.01 - Chrome

- Solid brass construction
- Fixed outlet
- 1/2 Turn Ceramic Disc optional with lever handles
- Designed & Handcrafted in Australia