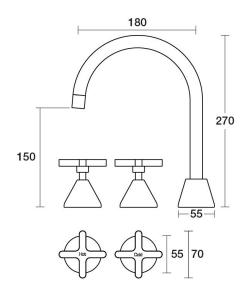

**Finish Options** 

Forme Sink Set Hob Swivel Ceramic Disc B27.051.2.01 - Chrome

- 4 Stars 7.5LPM
- Solid brass construction
- Swivel outlet
- 1/2 Turn Ceramic Disc optional
- Designed & Handcrafted in Australia