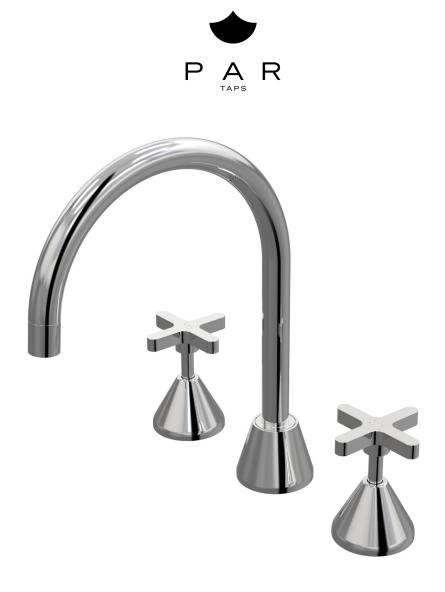

**Finish Options** 

Forme Sink Set Hob Swivel Ceramic Disc B27.051.2.01 - Chrome

- 4 Stars 7.5LPM
- Solid brass construction
- Swivel outlet
- 1/2 Turn Ceramic Disc optional
- Designed & Handcrafted in Australia