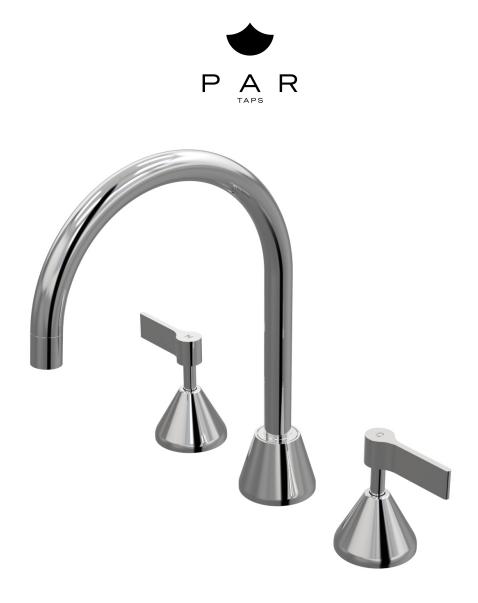

**Finish Options** 

Forme Sink Set Hob Swivel Lever Ceramic Disc B27.051.3.01 - Chrome

- 4 Stars 7.5LPM
- Solid brass construction
- Swivel outlet
- 1/2 Turn Ceramic Disc optional with lever handles
- Designed & Handcrafted in Australia