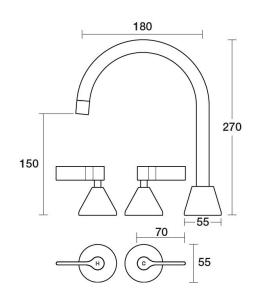

**Finish Options** 

Forme Sink Set Hob Swivel Lever Ceramic Disc B27.051.3.01 - Chrome

- 4 Stars 7.5LPM
- Solid brass construction
- Swivel outlet
- 1/2 Turn Ceramic Disc optional with lever handles
- Designed & Handcrafted in Australia