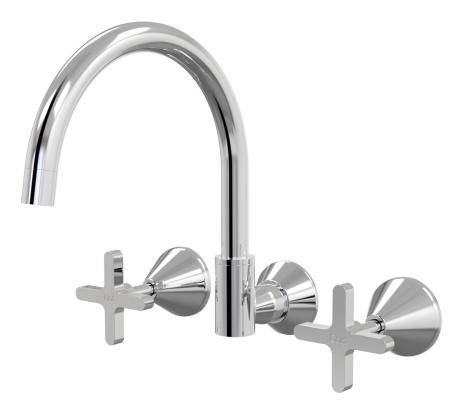

B27.052.1.01 - Chrome

- 4 Stars 7.5LPM
- Solid brass construction
- Swivel outlet
- 1/2 Turn Ceramic Disc optional
- Designed & Handcrafted in Australia