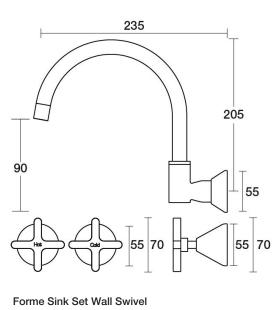

B27.052.1.01 - Chrome

- 4 Stars 7.5LPM
- Solid brass construction
- Swivel outlet
- 1/2 Turn Ceramic Disc optional
- Designed & Handcrafted in Australia