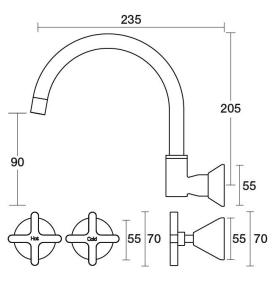

## Forme Sink Set Wall Swivel Ceramic Disc B27.052.2.01 - Chrome

- 4 Stars 7.5LPM
- Solid brass construction
- Swivel outlet
- 1/2 Turn Ceramic Disc optional
- Designed & Handcrafted in Australia