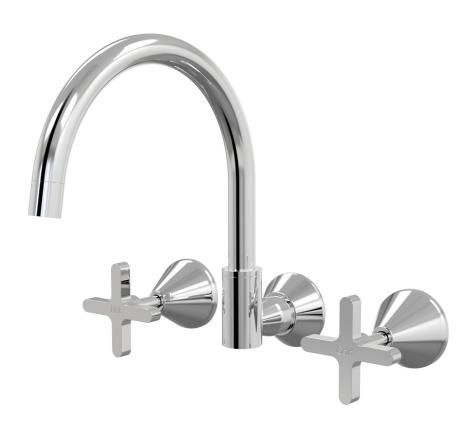

## Forme Sink Set Wall Swivel Ceramic Disc B27.052.2.01 - Chrome

- 4 Stars 7.5LPM
- Solid brass construction
- Swivel outlet
- 1/2 Turn Ceramic Disc optional
- Designed & Handcrafted in Australia