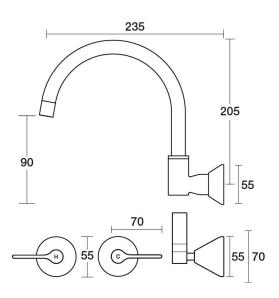

Forme Sink Set Wall Swivel Lever Ceramic Disc B27.052.3.01 - Chrome

- 4 Stars 7.5LPM
- Solid brass construction
- Swivel outlet
- 1/2 Turn Ceramic Disc optional lever handles
- Designed & Handcrafted in Australia