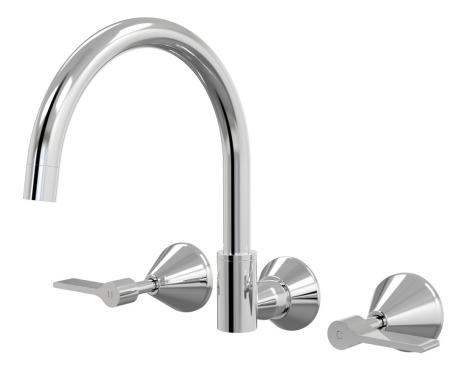

Forme Sink Set Wall Swivel Lever Ceramic Disc B27.052.3.01 - Chrome

- 4 Stars 7.5LPM
- Solid brass construction
- Swivel outlet
- 1/2 Turn Ceramic Disc optional lever handles
- Designed & Handcrafted in Australia