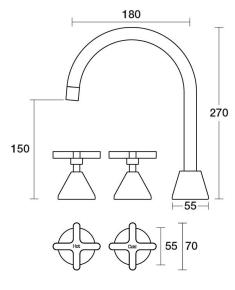

**Finish Options** 

Forme Spa Set Hob Swivel B27.061.1.01 - Chrome

- Solid brass construction
- Swivel outlet
- 1/2 Turn Ceramic Disc optional
- Designed & Handcrafted in Australia

| -                  |     |                |     |               |     |
|--------------------|-----|----------------|-----|---------------|-----|
| Chrome             | .01 | Antique Bronze | .39 | Autumn Bronze | .68 |
| Brushed Chrome     | .02 | Rumbled Brass  | .40 |               |     |
| Gold               | .11 | Brushed Brass  | .41 |               |     |
| Brushed Gold       | .12 | Brushed Copper | .42 |               |     |
| Brushed Brass Gold | .19 | Brass          | .43 |               |     |
| Brushed Rose Gold  | .21 | Antique Copper | .44 |               |     |
| Gunmetal           | .23 | Native Brass   | .45 |               |     |
| Brushed Gunmetal   | .24 | Luminick       | .47 |               |     |
| Brushed Nickel     | .25 | Copper         | .48 |               |     |
| Black Sapphire     | .26 | Burnished      | .52 |               |     |
| Satin Pearl        | .27 | Volcanic Grey  | .54 |               |     |
| Midnight Black     | .32 | Matt Gold      | .56 |               |     |
| Matt Black         | .34 | Matt Nickel    | .57 |               |     |
| Brass Gold         | .38 | Vintage Brass  | .67 |               |     |