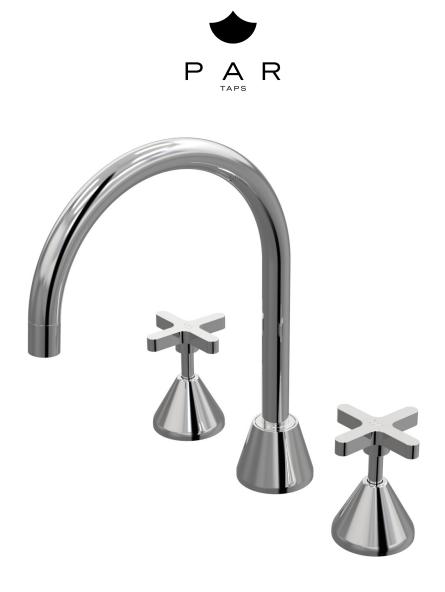

**Finish Options** 

Forme Spa Set Hob Swivel B27.061.1.01 - Chrome

- Solid brass construction
- Swivel outlet
- 1/2 Turn Ceramic Disc optional
- Designed & Handcrafted in Australia

| -                  |     |                |     |               |     |
|--------------------|-----|----------------|-----|---------------|-----|
| Chrome             | .01 | Antique Bronze | .39 | Autumn Bronze | .68 |
| Brushed Chrome     | .02 | Rumbled Brass  | .40 |               |     |
| Gold               | .11 | Brushed Brass  | .41 |               |     |
| Brushed Gold       | .12 | Brushed Copper | .42 |               |     |
| Brushed Brass Gold | .19 | Brass          | .43 |               |     |
| Brushed Rose Gold  | .21 | Antique Copper | .44 |               |     |
| Gunmetal           | .23 | Native Brass   | .45 |               |     |
| Brushed Gunmetal   | .24 | Luminick       | .47 |               |     |
| Brushed Nickel     | .25 | Copper         | .48 |               |     |
| Black Sapphire     | .26 | Burnished      | .52 |               |     |
| Satin Pearl        | .27 | Volcanic Grey  | .54 |               |     |
| Midnight Black     | .32 | Matt Gold      | .56 |               |     |
| Matt Black         | .34 | Matt Nickel    | .57 |               |     |
| Brass Gold         | .38 | Vintage Brass  | .67 |               |     |