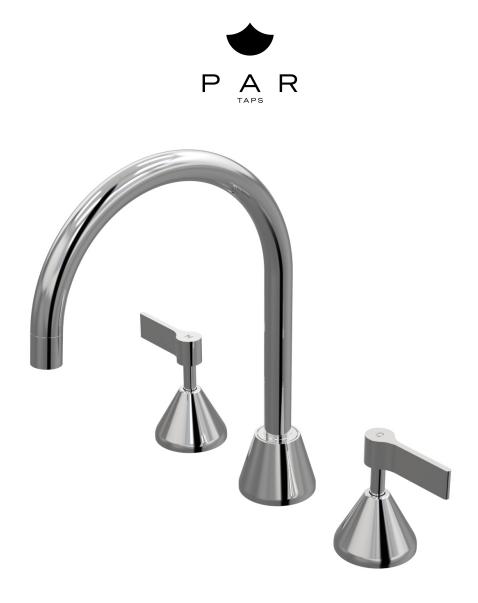

**Finish Options** 

Forme Spa Set Hob Swivel Lever Ceramic Disc B27.061.3.01 - Chrome

- Solid brass construction
- Swivel outlet
- 1/2 Turn Ceramic Disc optional with lever handles
- Designed & Handcrafted in Australia