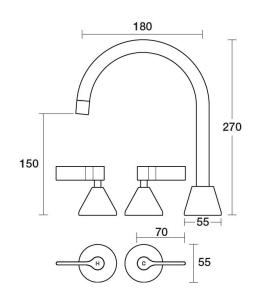

**Finish Options** 

Forme Spa Set Hob Swivel Lever Ceramic Disc B27.061.3.01 - Chrome

- Solid brass construction
- Swivel outlet
- 1/2 Turn Ceramic Disc optional with lever handles
- Designed & Handcrafted in Australia