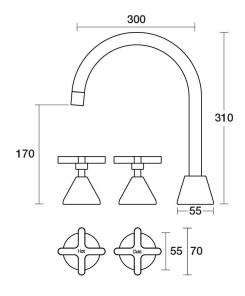

Forme Spa Set XL Hob Swivel B27.063.1.01 - Chrome

- Solid brass construction
- Swivel outlet
- 1/2 Turn Ceramic Disc optional
- Designed & Handcrafted in Australia