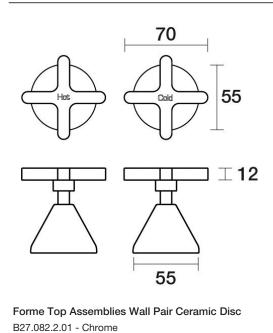

- Solid brass construction
- 1/2 Turn Ceramic Disc optional
- Designed & Handcrafted in Australia