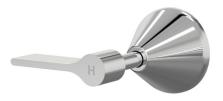

.68

- Solid brass construction
- 1/2 Turn Ceramic Disc optional
- Designed & Handcrafted in Australia