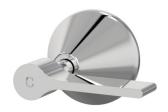

.68

- Solid brass construction
- 1/2 Turn Ceramic Disc optional
- Designed & Handcrafted in Australia