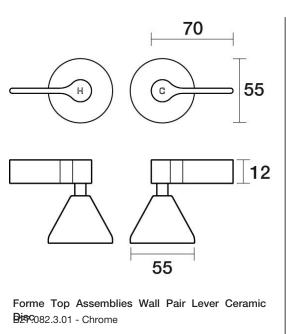

.68

- Solid brass construction
- 1/2 Turn Ceramic Disc optional
- Designed & Handcrafted in Australia