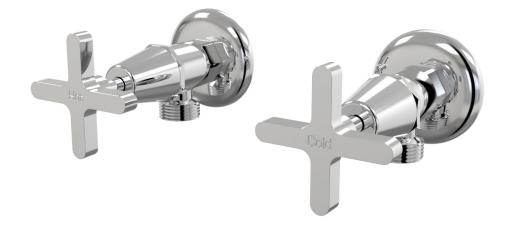

Forme Washing Machine Stops Wall Pair B27.091.1.01 - Chrome

- Solid brass construction
- 1/2 Turn Ceramic Disc optional
- 20mm male thread for washing machine connection
- Designed & Handcrafted in Australia