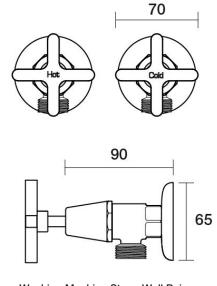

Forme Washing Machine Stops Wall Pair B27.091.1.01 - Chrome

- Solid brass construction
- 1/2 Turn Ceramic Disc optional
- 20mm male thread for washing machine connection
- Designed & Handcrafted in Australia