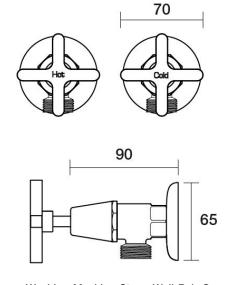

Forme Washing Machine Stops Wall Pair Ceramic Disc B27.091.2.01 - Chrome

- Solid brass construction
- 1/2 Turn Ceramic Disc optional
- 20mm male thread for washing machine connection
- Designed & Handcrafted in Australia