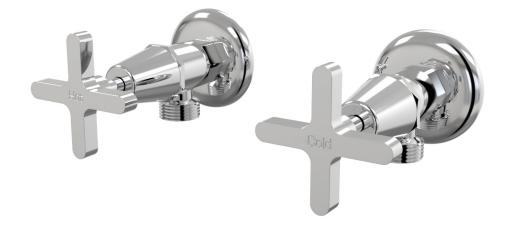

Forme Washing Machine Stops Wall Pair Ceramic Disc B27.091.2.01 - Chrome

- Solid brass construction
- 1/2 Turn Ceramic Disc optional
- 20mm male thread for washing machine connection
- Designed & Handcrafted in Australia