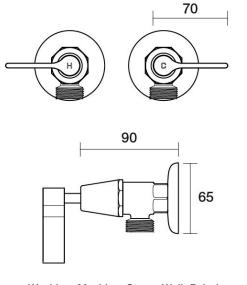

Forme Washing Machine Stops Wall Pair Lever Ceramic Disc B27.091.3.01 - Chrome

- Solid brass construction
- 1/2 Turn Ceramic Disc with lever handles
- 20mm male thread for washing machine connection
- Designed & Handcrafted in Australia