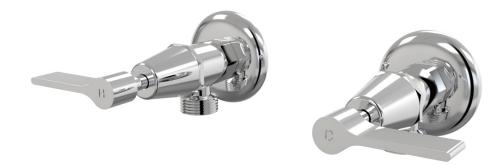

Forme Washing Machine Stops Wall Pair Lever Ceramic Disc B27.091.3.01 - Chrome

- Solid brass construction
- 1/2 Turn Ceramic Disc with lever handles
- 20mm male thread for washing machine connection
- Designed & Handcrafted in Australia