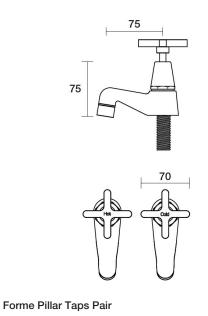

- B27.111.1.01 Chrome
- 4 Stars 7.5LPM
- Solid brass construction
- 1/2 Turn Ceramic Disc optional
- Designed & Handcrafted in Australia

| Finish Options     |       |                |                     |     |
|--------------------|-------|----------------|---------------------|-----|
| Chrome             | .01   | Antique Bronze | .39 Autumn Bronze . | .68 |
| Brushed Chrome     | .02 🧉 | Rumbled Brass  | .40                 |     |
| Gold               | .11 🧲 | Brushed Brass  | .41                 |     |
| Brushed Gold       | .12 🧲 | Brushed Copper | .42                 |     |
| Brushed Brass Gold | .19 🧲 | Brass          | .43                 |     |
| Brushed Rose Gold  | .21   | Antique Copper | .44                 |     |
| Gunmetal           | .23 🧲 | Native Brass   | .45                 |     |
| Brushed Gunmetal   | .24   | Luminick       | .47                 |     |
| Brushed Nickel     | .25 🧲 | Copper         | .48                 |     |
| Black Sapphire     | .26   | Burnished      | .52                 |     |
| Satin Pearl        | .27 🧲 | Volcanic Grey  | .54                 |     |
| Midnight Black     | .32 🧲 | Matt Gold      | .56                 |     |
| Matt Black         | .34   | Matt Nickel    | .57                 |     |
| Brass Gold         | .38 🧲 | Vintage Brass  | .67                 |     |