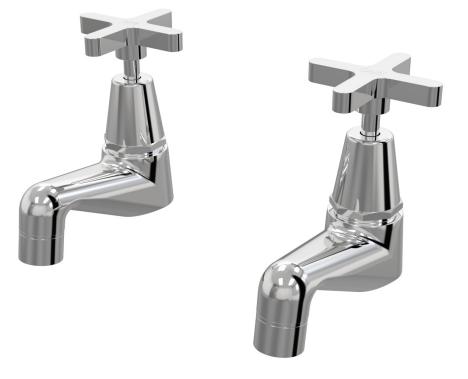

- B27.111.1.01 Chrome
- 4 Stars 7.5LPM
- Solid brass construction
- 1/2 Turn Ceramic Disc optional
- Designed & Handcrafted in Australia

| Finish Options     |       |                |                     |     |
|--------------------|-------|----------------|---------------------|-----|
| Chrome             | .01   | Antique Bronze | .39 Autumn Bronze . | .68 |
| Brushed Chrome     | .02 🧉 | Rumbled Brass  | .40                 |     |
| Gold               | .11 🧲 | Brushed Brass  | .41                 |     |
| Brushed Gold       | .12 🧲 | Brushed Copper | .42                 |     |
| Brushed Brass Gold | .19 🧲 | Brass          | .43                 |     |
| Brushed Rose Gold  | .21   | Antique Copper | .44                 |     |
| Gunmetal           | .23 🧲 | Native Brass   | .45                 |     |
| Brushed Gunmetal   | .24   | Luminick       | .47                 |     |
| Brushed Nickel     | .25 🧲 | Copper         | .48                 |     |
| Black Sapphire     | .26   | Burnished      | .52                 |     |
| Satin Pearl        | .27 🧲 | Volcanic Grey  | .54                 |     |
| Midnight Black     | .32 🧲 | Matt Gold      | .56                 |     |
| Matt Black         | .34   | Matt Nickel    | .57                 |     |
| Brass Gold         | .38 🧲 | Vintage Brass  | .67                 |     |