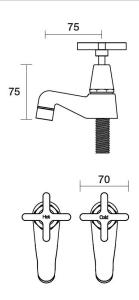

## Forme Pillar Taps Pair Ceramic Disc B27.111.2.01 - Chrome

- 4 Stars 7.5LPM
- Solid brass construction
- 1/2 Turn Ceramic Disc optional
- Designed & Handcrafted in Australia