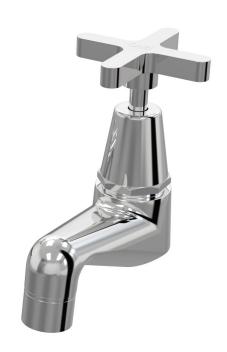

## Forme Pillar Taps Pair Ceramic Disc B27.111.2.01 - Chrome

- 4 Stars 7.5LPM
- Solid brass construction
- 1/2 Turn Ceramic Disc optional
- Designed & Handcrafted in Australia