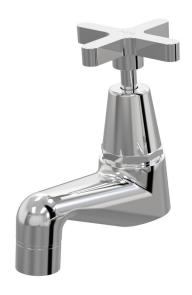

## Forme Pillar Taps Pair Ceramic Disc B27.111.2.01 - Chrome

- 4 Stars 7.5LPM
- Solid brass construction
- 1/2 Turn Ceramic Disc optional
- Designed & Handcrafted in Australia