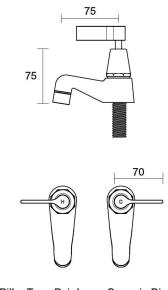

**Finish Options** 

Forme Pillar Taps Pair Lever Ceramic Disc B27.111.3.01 - Chrome

- 4 Stars 7.5LPM
- Solid brass construction
- Fixed outlet
- 1/2 Turn Ceramic Disc optional
- Designed & Handcrafted in Australia