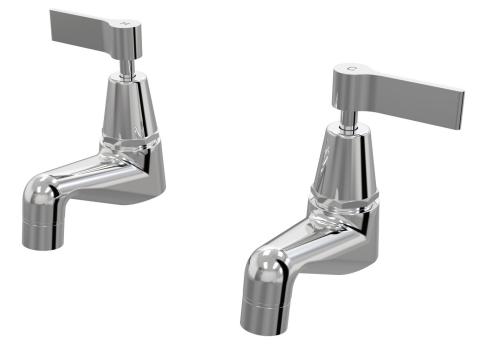

**Finish Options** 

Forme Pillar Taps Pair Lever Ceramic Disc B27.111.3.01 - Chrome

- 4 Stars 7.5LPM
- Solid brass construction
- Fixed outlet
- 1/2 Turn Ceramic Disc optional
- Designed & Handcrafted in Australia