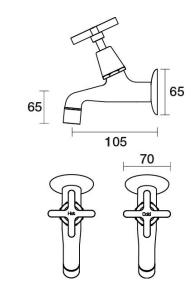

Forme Female Bibs Wall Pair B27.121.1.01 - Chrome

- 4 Stars 7.5LPM
- Solid brass construction
- Fixed outlet
- 1/2 Turn Ceramic Disc optional
- Designed & Handcrafted in Australia

**Finish Options** 

|  | Chrome             | .01 | Antique Bronze | .39 | Autumn Bronze | .68 |
|--|--------------------|-----|----------------|-----|---------------|-----|
|  | Brushed Chrome     | .02 | Rumbled Brass  | .40 |               |     |
|  | Gold               | .11 | Brushed Brass  | .41 |               |     |
|  | Brushed Gold       | .12 | Brushed Copper | .42 |               |     |
|  | Brushed Brass Gold | .19 | Brass          | .43 |               |     |
|  | Brushed Rose Gold  | .21 | Antique Copper | .44 |               |     |
|  | Gunmetal           | .23 | Native Brass   | .45 |               |     |
|  | Brushed Gunmetal   | .24 | Luminick       | .47 |               |     |
|  | Brushed Nickel     | .25 | Copper         | .48 |               |     |
|  | Black Sapphire     | .26 | Burnished      | .52 |               |     |
|  | Satin Pearl        | .27 | Volcanic Grey  | .54 |               |     |
|  | Midnight Black     | .32 | Matt Gold      | .56 |               |     |
|  | Matt Black         | .34 | Matt Nickel    | .57 |               |     |
|  | Brass Gold         | .38 | Vintage Brass  | .67 |               |     |