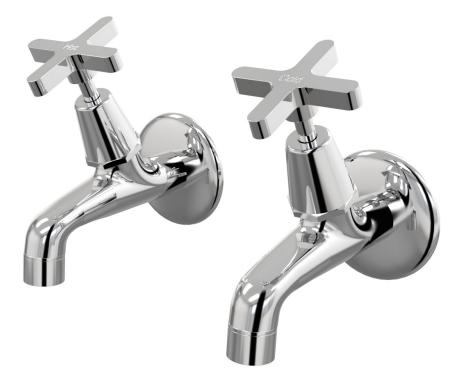

**Finish Options** 

Forme Female Bibs Wall Pair Ceramic Disc B27.121.2.01 - Chrome

- 4 Stars 7.5LPM
- Solid brass construction
- Fixed outlet
- 1/2 Turn Ceramic Disc optional
- Designed & Handcrafted in Australia