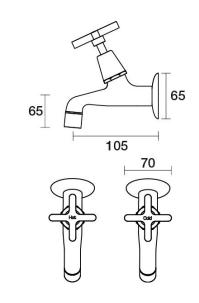

**Finish Options** 

Forme Female Bibs Wall Pair Ceramic Disc B27.121.2.01 - Chrome

- 4 Stars 7.5LPM
- Solid brass construction
- Fixed outlet
- 1/2 Turn Ceramic Disc optional
- Designed & Handcrafted in Australia