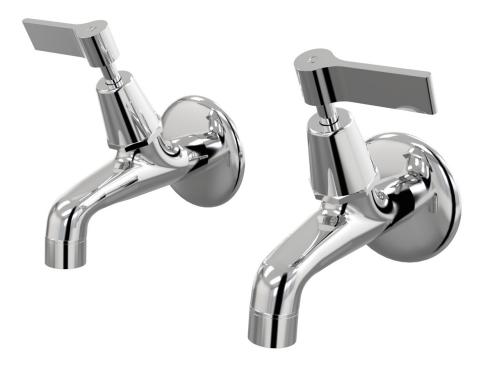

**Finish Options** 

Forme Female Bibs Wall Pair Lever Ceramic Disc B27.121.3.01 - Chrome

- 4 Stars 7.5LPM
- Solid brass construction
- Fixed outlet
- 1/2 Turn Ceramic Disc optional
- Designed & Handcrafted in Australia