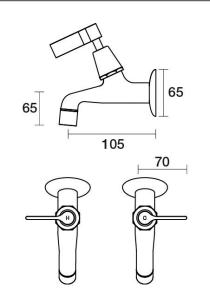

**Finish Options** 

Forme Female Bibs Wall Pair Lever Ceramic Disc B27.121.3.01 - Chrome

- 4 Stars 7.5LPM
- Solid brass construction
- Fixed outlet
- 1/2 Turn Ceramic Disc optional
- Designed & Handcrafted in Australia