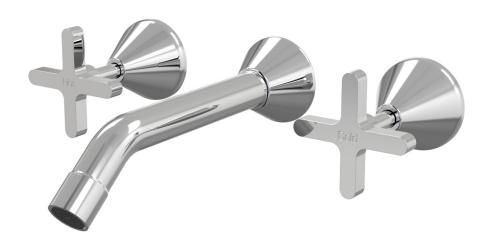

## Forme Wall Basin Set 200mm Outlet

B27.152.1.01 - Chrome

- 4 Stars 7.5LPM
- Solid brass construction
- Fixed outlet
- 1/2 Turn Ceramic Disc optional
- Designed & Handcrafted in Australia