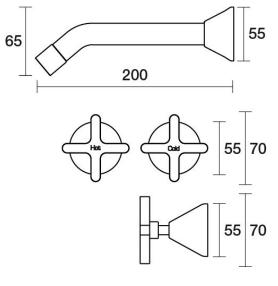

## Forme Wall Basin Set 200mm Outlet

B27.152.1.01 - Chrome

- 4 Stars 7.5LPM
- Solid brass construction
- Fixed outlet
- 1/2 Turn Ceramic Disc optional
- Designed & Handcrafted in Australia