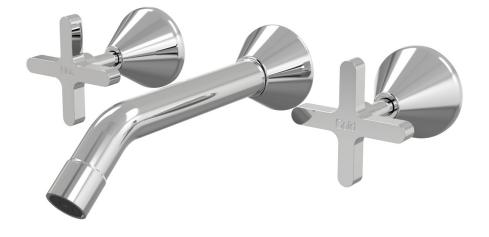

B27.152.2.01 - Chrome

- 4 Stars 7.5LPM
- Solid brass construction
- Fixed outlet
- 1/2 Turn Ceramic Disc optional
- Designed & Handcrafted in Australia

| Finish Options     |     |                |                       |
|--------------------|-----|----------------|-----------------------|
| Chrome             | .01 | Antique Bronze | .39 Autumn Bronze .68 |
| Brushed Chrome     | .02 | Rumbled Brass  | .40                   |
| Gold               | .11 | Brushed Brass  | .41                   |
| Brushed Gold       | .12 | Brushed Copper | .42                   |
| Brushed Brass Gold | .19 | Brass          | .43                   |
| Brushed Rose Gold  | .21 | Antique Copper | .44                   |
| Gunmetal           | .23 | Native Brass   | .45                   |
| Brushed Gunmetal   | .24 | Luminick       | .47                   |
| Brushed Nickel     | .25 | Copper         | .48                   |
| Black Sapphire     | .26 | Burnished      | .52                   |
| Satin Pearl        | .27 | Volcanic Grey  | .54                   |
| Midnight Black     | .32 | Matt Gold      | .56                   |
| Matt Black         | .34 | Matt Nickel    | .57                   |
| Brass Gold         | .38 | Vintage Brass  | .67                   |