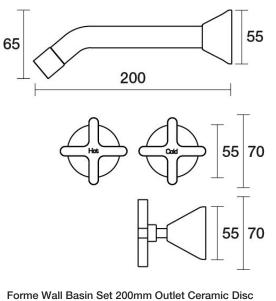

B27.152.2.01 - Chrome

- 4 Stars 7.5LPM
- Solid brass construction
- Fixed outlet
- 1/2 Turn Ceramic Disc optional
- Designed & Handcrafted in Australia

| Finish Options     |     |                |                       |
|--------------------|-----|----------------|-----------------------|
| Chrome             | .01 | Antique Bronze | .39 Autumn Bronze .68 |
| Brushed Chrome     | .02 | Rumbled Brass  | .40                   |
| Gold               | .11 | Brushed Brass  | .41                   |
| Brushed Gold       | .12 | Brushed Copper | .42                   |
| Brushed Brass Gold | .19 | Brass          | .43                   |
| Brushed Rose Gold  | .21 | Antique Copper | .44                   |
| Gunmetal           | .23 | Native Brass   | .45                   |
| Brushed Gunmetal   | .24 | Luminick       | .47                   |
| Brushed Nickel     | .25 | Copper         | .48                   |
| Black Sapphire     | .26 | Burnished      | .52                   |
| Satin Pearl        | .27 | Volcanic Grey  | .54                   |
| Midnight Black     | .32 | Matt Gold      | .56                   |
| Matt Black         | .34 | Matt Nickel    | .57                   |
| Brass Gold         | .38 | Vintage Brass  | .67                   |