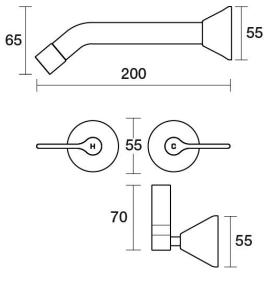

## Forme Wall Basin Set 200mm Outlet Lever Ceramic Disc

B27.152.3.01 - Chrome

- 4 Stars 7.5LPM
- Solid brass construction
- Fixed outlet
- 1/2 Turn Ceramic Disc optional with lever handles
- Designed & Handcrafted in Australia