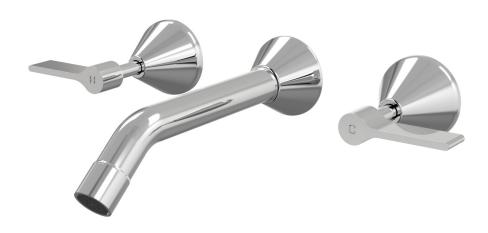

## Forme Wall Basin Set 200mm Outlet Lever Ceramic Disc

B27.152.3.01 - Chrome

- 4 Stars 7.5LPM
- Solid brass construction
- Fixed outlet
- 1/2 Turn Ceramic Disc optional with lever handles
- Designed & Handcrafted in Australia