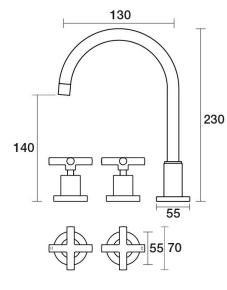

**Finish Options** 

Portsea Basin Set Swivel B29.011.1.01 - Chrome

- 5 Stars 6LPM
- Solid brass construction
- Swivel outlet
- 1/2 Turn Ceramic Disc optional
- Designed & Handcrafted in Australia

| Chrome             | .01                                                                                                                                                                                    |                                                                                                                                                                                              | Antique Bronze                                                                                                                                                                               | .39                                                                                                                                                                                                                                                                                                                                                                                                      |                                                                                                                                                                                                                                                                                                                                                                                                                                                 | Autumn Bronze                                                                                                                                                                                                                                                                                                                                                                                                | .68                                                                                                                                                                                                                                                                                                                                                               |
|--------------------|----------------------------------------------------------------------------------------------------------------------------------------------------------------------------------------|----------------------------------------------------------------------------------------------------------------------------------------------------------------------------------------------|----------------------------------------------------------------------------------------------------------------------------------------------------------------------------------------------|----------------------------------------------------------------------------------------------------------------------------------------------------------------------------------------------------------------------------------------------------------------------------------------------------------------------------------------------------------------------------------------------------------|-------------------------------------------------------------------------------------------------------------------------------------------------------------------------------------------------------------------------------------------------------------------------------------------------------------------------------------------------------------------------------------------------------------------------------------------------|--------------------------------------------------------------------------------------------------------------------------------------------------------------------------------------------------------------------------------------------------------------------------------------------------------------------------------------------------------------------------------------------------------------|-------------------------------------------------------------------------------------------------------------------------------------------------------------------------------------------------------------------------------------------------------------------------------------------------------------------------------------------------------------------|
| Brushed Chrome     | .02                                                                                                                                                                                    |                                                                                                                                                                                              | Rumbled Brass                                                                                                                                                                                | .40                                                                                                                                                                                                                                                                                                                                                                                                      |                                                                                                                                                                                                                                                                                                                                                                                                                                                 |                                                                                                                                                                                                                                                                                                                                                                                                              |                                                                                                                                                                                                                                                                                                                                                                   |
| Gold               | .11                                                                                                                                                                                    |                                                                                                                                                                                              | Brushed Brass                                                                                                                                                                                | .41                                                                                                                                                                                                                                                                                                                                                                                                      |                                                                                                                                                                                                                                                                                                                                                                                                                                                 |                                                                                                                                                                                                                                                                                                                                                                                                              |                                                                                                                                                                                                                                                                                                                                                                   |
| Brushed Gold       | .12                                                                                                                                                                                    |                                                                                                                                                                                              | Brushed Copper                                                                                                                                                                               | .42                                                                                                                                                                                                                                                                                                                                                                                                      |                                                                                                                                                                                                                                                                                                                                                                                                                                                 |                                                                                                                                                                                                                                                                                                                                                                                                              |                                                                                                                                                                                                                                                                                                                                                                   |
| Brushed Brass Gold | .19                                                                                                                                                                                    |                                                                                                                                                                                              | Brass                                                                                                                                                                                        | .43                                                                                                                                                                                                                                                                                                                                                                                                      |                                                                                                                                                                                                                                                                                                                                                                                                                                                 |                                                                                                                                                                                                                                                                                                                                                                                                              |                                                                                                                                                                                                                                                                                                                                                                   |
| Brushed Rose Gold  | .21                                                                                                                                                                                    |                                                                                                                                                                                              | Antique Copper                                                                                                                                                                               | .44                                                                                                                                                                                                                                                                                                                                                                                                      |                                                                                                                                                                                                                                                                                                                                                                                                                                                 |                                                                                                                                                                                                                                                                                                                                                                                                              |                                                                                                                                                                                                                                                                                                                                                                   |
| Gunmetal           | .23                                                                                                                                                                                    |                                                                                                                                                                                              | Native Brass                                                                                                                                                                                 | .45                                                                                                                                                                                                                                                                                                                                                                                                      |                                                                                                                                                                                                                                                                                                                                                                                                                                                 |                                                                                                                                                                                                                                                                                                                                                                                                              |                                                                                                                                                                                                                                                                                                                                                                   |
| Brushed Gunmetal   | .24                                                                                                                                                                                    |                                                                                                                                                                                              | Luminick                                                                                                                                                                                     | .47                                                                                                                                                                                                                                                                                                                                                                                                      |                                                                                                                                                                                                                                                                                                                                                                                                                                                 |                                                                                                                                                                                                                                                                                                                                                                                                              |                                                                                                                                                                                                                                                                                                                                                                   |
| Brushed Nickel     | .25                                                                                                                                                                                    |                                                                                                                                                                                              | Copper                                                                                                                                                                                       | .48                                                                                                                                                                                                                                                                                                                                                                                                      |                                                                                                                                                                                                                                                                                                                                                                                                                                                 |                                                                                                                                                                                                                                                                                                                                                                                                              |                                                                                                                                                                                                                                                                                                                                                                   |
| Black Sapphire     | .26                                                                                                                                                                                    |                                                                                                                                                                                              | Burnished                                                                                                                                                                                    | .52                                                                                                                                                                                                                                                                                                                                                                                                      |                                                                                                                                                                                                                                                                                                                                                                                                                                                 |                                                                                                                                                                                                                                                                                                                                                                                                              |                                                                                                                                                                                                                                                                                                                                                                   |
| Satin Pearl        | .27                                                                                                                                                                                    |                                                                                                                                                                                              | Volcanic Grey                                                                                                                                                                                | .54                                                                                                                                                                                                                                                                                                                                                                                                      |                                                                                                                                                                                                                                                                                                                                                                                                                                                 |                                                                                                                                                                                                                                                                                                                                                                                                              |                                                                                                                                                                                                                                                                                                                                                                   |
| Midnight Black     | .32                                                                                                                                                                                    |                                                                                                                                                                                              | Matt Gold                                                                                                                                                                                    | .56                                                                                                                                                                                                                                                                                                                                                                                                      |                                                                                                                                                                                                                                                                                                                                                                                                                                                 |                                                                                                                                                                                                                                                                                                                                                                                                              |                                                                                                                                                                                                                                                                                                                                                                   |
| Matt Black         | .34                                                                                                                                                                                    |                                                                                                                                                                                              | Matt Nickel                                                                                                                                                                                  | .57                                                                                                                                                                                                                                                                                                                                                                                                      |                                                                                                                                                                                                                                                                                                                                                                                                                                                 |                                                                                                                                                                                                                                                                                                                                                                                                              |                                                                                                                                                                                                                                                                                                                                                                   |
| Brass Gold         | .38                                                                                                                                                                                    |                                                                                                                                                                                              | Vintage Brass                                                                                                                                                                                | .67                                                                                                                                                                                                                                                                                                                                                                                                      |                                                                                                                                                                                                                                                                                                                                                                                                                                                 |                                                                                                                                                                                                                                                                                                                                                                                                              |                                                                                                                                                                                                                                                                                                                                                                   |
|                    | Brushed Chrome<br>Gold<br>Brushed Gold<br>Brushed Brass Gold<br>Brushed Rose Gold<br>Gunmetal<br>Brushed Gunmetal<br>Brushed Nickel<br>Black Sapphire<br>Satin Pearl<br>Midnight Black | Brushed Chrome.02Gold.11Brushed Gold.12Brushed Brass Gold.19Brushed Rose Gold.21Gunmetal.23Brushed Gunmetal.24Brushed Nickel.25Black Sapphire.26Satin Pearl.27Midnight Black.32Matt Black.34 | Brushed Chrome.02Gold.11Brushed Gold.12Brushed Brass Gold.19Brushed Rose Gold.21Gunmetal.23Brushed Gunmetal.24Brushed Nickel.25Black Sapphire.26Satin Pearl.27Midnight Black.32Matt Black.34 | Brushed Chrome.02Rumbled BrassGold.11Image: Brushed BrassBrushed Gold.12Image: Brushed CopperBrushed Brass Gold.19Image: BrassBrushed Rose Gold.21Image: Antique CopperGunmetal.23Image: Antique CopperBrushed Gunmetal.24Image: CopperBrushed Nickel.25Image: CopperBlack Sapphire.26Image: BurnishedSatin Pearl.27Image: Volcanic GreyMidnight Black.34Image: Matt GoldMatt Black.34Image: Matt Nickel | Brushed Chrome.02Rumbled Brass.40Gold.11Image: Brushed Brass.41Brushed Gold.12Image: Brushed Copper.42Brushed Brass Gold.19Image: Brass.43Brushed Rose Gold.21Image: Antique Copper.44Gunmetal.23Image: Antique Copper.44Gunmetal.23Image: Antique Copper.44Brushed Gunmetal.24Image: Copper.48Brushed Nickel.25Image: Copper.48Black Sapphire.26Image: Burnished.52Satin Pearl.27Image: Volcanic Grey.54Midnight Black.34Image: Matt Mickel.57 | Brushed Chrome.02Rumbled Brass.40Gold.11Image: Brushed Brass.41Brushed Gold.12Image: Brushed Copper.42Brushed Brass Gold.19Image: Brass.43Brushed Rose Gold.21Image: Antique Copper.44Gunmetal.23Image: Native Brass.45Brushed Gunmetal.24Image: Luminick.47Brushed Nickel.25Image: Copper.48Black Sapphire.26Image: Burnished.52Satin Pearl.27Image: Volcanic Grey.54Midnight Black.34Image: Matt Nickel.57 | Brushed Chrome.02Rumbled Brass.40Gold.11Brushed Brass.41Brushed Gold.12Brushed Copper.42Brushed Brass Gold.19Brass.43Brushed Rose Gold.21Antique Copper.44Gunmetal.23Antique Copper.44Brushed Gunmetal.24Luminick.47Brushed Nickel.25Copper.48Black Sapphire.26Burnished.52Satin Pearl.27Volcanic Grey.54Midnight Black.32Matt Gold.56Matt Black.34Matt Nickel.57 |