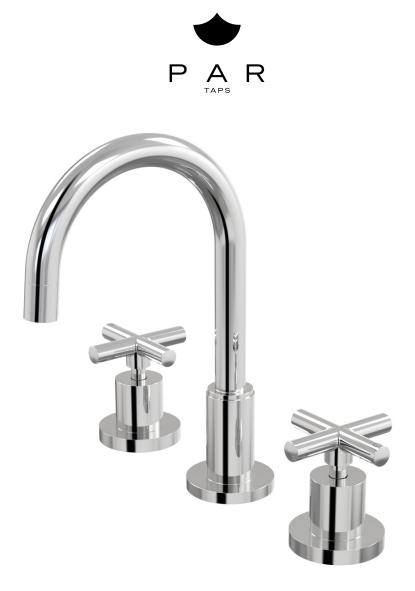

**Finish Options** 

Portsea Basin Set Swivel B29.011.1.01 - Chrome

- 5 Stars 6LPM
- Solid brass construction
- Swivel outlet
- 1/2 Turn Ceramic Disc optional
- Designed & Handcrafted in Australia

| Chrome             | .01                                                                                                                                                                                    |                                                                                                                                                                                              | Antique Bronze                                                                                                                                                                               | .39                                                                                                                                                                                                                                                                                                                                                                                                      |                                                                                                                                                                                                                                                                                                                                                                                                                                                 | Autumn Bronze                                                                                                                                                                                                                                                                                                                                                                                                | .68                                                                                                                                                                                                                                                                                                                                                               |
|--------------------|----------------------------------------------------------------------------------------------------------------------------------------------------------------------------------------|----------------------------------------------------------------------------------------------------------------------------------------------------------------------------------------------|----------------------------------------------------------------------------------------------------------------------------------------------------------------------------------------------|----------------------------------------------------------------------------------------------------------------------------------------------------------------------------------------------------------------------------------------------------------------------------------------------------------------------------------------------------------------------------------------------------------|-------------------------------------------------------------------------------------------------------------------------------------------------------------------------------------------------------------------------------------------------------------------------------------------------------------------------------------------------------------------------------------------------------------------------------------------------|--------------------------------------------------------------------------------------------------------------------------------------------------------------------------------------------------------------------------------------------------------------------------------------------------------------------------------------------------------------------------------------------------------------|-------------------------------------------------------------------------------------------------------------------------------------------------------------------------------------------------------------------------------------------------------------------------------------------------------------------------------------------------------------------|
| Brushed Chrome     | .02                                                                                                                                                                                    |                                                                                                                                                                                              | Rumbled Brass                                                                                                                                                                                | .40                                                                                                                                                                                                                                                                                                                                                                                                      |                                                                                                                                                                                                                                                                                                                                                                                                                                                 |                                                                                                                                                                                                                                                                                                                                                                                                              |                                                                                                                                                                                                                                                                                                                                                                   |
| Gold               | .11                                                                                                                                                                                    |                                                                                                                                                                                              | Brushed Brass                                                                                                                                                                                | .41                                                                                                                                                                                                                                                                                                                                                                                                      |                                                                                                                                                                                                                                                                                                                                                                                                                                                 |                                                                                                                                                                                                                                                                                                                                                                                                              |                                                                                                                                                                                                                                                                                                                                                                   |
| Brushed Gold       | .12                                                                                                                                                                                    |                                                                                                                                                                                              | Brushed Copper                                                                                                                                                                               | .42                                                                                                                                                                                                                                                                                                                                                                                                      |                                                                                                                                                                                                                                                                                                                                                                                                                                                 |                                                                                                                                                                                                                                                                                                                                                                                                              |                                                                                                                                                                                                                                                                                                                                                                   |
| Brushed Brass Gold | .19                                                                                                                                                                                    |                                                                                                                                                                                              | Brass                                                                                                                                                                                        | .43                                                                                                                                                                                                                                                                                                                                                                                                      |                                                                                                                                                                                                                                                                                                                                                                                                                                                 |                                                                                                                                                                                                                                                                                                                                                                                                              |                                                                                                                                                                                                                                                                                                                                                                   |
| Brushed Rose Gold  | .21                                                                                                                                                                                    |                                                                                                                                                                                              | Antique Copper                                                                                                                                                                               | .44                                                                                                                                                                                                                                                                                                                                                                                                      |                                                                                                                                                                                                                                                                                                                                                                                                                                                 |                                                                                                                                                                                                                                                                                                                                                                                                              |                                                                                                                                                                                                                                                                                                                                                                   |
| Gunmetal           | .23                                                                                                                                                                                    |                                                                                                                                                                                              | Native Brass                                                                                                                                                                                 | .45                                                                                                                                                                                                                                                                                                                                                                                                      |                                                                                                                                                                                                                                                                                                                                                                                                                                                 |                                                                                                                                                                                                                                                                                                                                                                                                              |                                                                                                                                                                                                                                                                                                                                                                   |
| Brushed Gunmetal   | .24                                                                                                                                                                                    |                                                                                                                                                                                              | Luminick                                                                                                                                                                                     | .47                                                                                                                                                                                                                                                                                                                                                                                                      |                                                                                                                                                                                                                                                                                                                                                                                                                                                 |                                                                                                                                                                                                                                                                                                                                                                                                              |                                                                                                                                                                                                                                                                                                                                                                   |
| Brushed Nickel     | .25                                                                                                                                                                                    |                                                                                                                                                                                              | Copper                                                                                                                                                                                       | .48                                                                                                                                                                                                                                                                                                                                                                                                      |                                                                                                                                                                                                                                                                                                                                                                                                                                                 |                                                                                                                                                                                                                                                                                                                                                                                                              |                                                                                                                                                                                                                                                                                                                                                                   |
| Black Sapphire     | .26                                                                                                                                                                                    |                                                                                                                                                                                              | Burnished                                                                                                                                                                                    | .52                                                                                                                                                                                                                                                                                                                                                                                                      |                                                                                                                                                                                                                                                                                                                                                                                                                                                 |                                                                                                                                                                                                                                                                                                                                                                                                              |                                                                                                                                                                                                                                                                                                                                                                   |
| Satin Pearl        | .27                                                                                                                                                                                    |                                                                                                                                                                                              | Volcanic Grey                                                                                                                                                                                | .54                                                                                                                                                                                                                                                                                                                                                                                                      |                                                                                                                                                                                                                                                                                                                                                                                                                                                 |                                                                                                                                                                                                                                                                                                                                                                                                              |                                                                                                                                                                                                                                                                                                                                                                   |
| Midnight Black     | .32                                                                                                                                                                                    |                                                                                                                                                                                              | Matt Gold                                                                                                                                                                                    | .56                                                                                                                                                                                                                                                                                                                                                                                                      |                                                                                                                                                                                                                                                                                                                                                                                                                                                 |                                                                                                                                                                                                                                                                                                                                                                                                              |                                                                                                                                                                                                                                                                                                                                                                   |
| Matt Black         | .34                                                                                                                                                                                    |                                                                                                                                                                                              | Matt Nickel                                                                                                                                                                                  | .57                                                                                                                                                                                                                                                                                                                                                                                                      |                                                                                                                                                                                                                                                                                                                                                                                                                                                 |                                                                                                                                                                                                                                                                                                                                                                                                              |                                                                                                                                                                                                                                                                                                                                                                   |
| Brass Gold         | .38                                                                                                                                                                                    |                                                                                                                                                                                              | Vintage Brass                                                                                                                                                                                | .67                                                                                                                                                                                                                                                                                                                                                                                                      |                                                                                                                                                                                                                                                                                                                                                                                                                                                 |                                                                                                                                                                                                                                                                                                                                                                                                              |                                                                                                                                                                                                                                                                                                                                                                   |
|                    | Brushed Chrome<br>Gold<br>Brushed Gold<br>Brushed Brass Gold<br>Brushed Rose Gold<br>Gunmetal<br>Brushed Gunmetal<br>Brushed Nickel<br>Black Sapphire<br>Satin Pearl<br>Midnight Black | Brushed Chrome.02Gold.11Brushed Gold.12Brushed Brass Gold.19Brushed Rose Gold.21Gunmetal.23Brushed Gunmetal.24Brushed Nickel.25Black Sapphire.26Satin Pearl.27Midnight Black.32Matt Black.34 | Brushed Chrome.02Gold.11Brushed Gold.12Brushed Brass Gold.19Brushed Rose Gold.21Gunmetal.23Brushed Gunmetal.24Brushed Nickel.25Black Sapphire.26Satin Pearl.27Midnight Black.32Matt Black.34 | Brushed Chrome.02Rumbled BrassGold.11Image: Brushed BrassBrushed Gold.12Image: Brushed CopperBrushed Brass Gold.19Image: BrassBrushed Rose Gold.21Image: Antique CopperGunmetal.23Image: Antique CopperBrushed Gunmetal.24Image: CopperBrushed Nickel.25Image: CopperBlack Sapphire.26Image: BurnishedSatin Pearl.27Image: Volcanic GreyMidnight Black.34Image: Matt GoldMatt Black.34Image: Matt Nickel | Brushed Chrome.02Rumbled Brass.40Gold.11Image: Brushed Brass.41Brushed Gold.12Image: Brushed Copper.42Brushed Brass Gold.19Image: Brass.43Brushed Rose Gold.21Image: Antique Copper.44Gunmetal.23Image: Antique Copper.44Gunmetal.23Image: Antique Copper.44Brushed Gunmetal.24Image: Copper.48Brushed Nickel.25Image: Copper.48Black Sapphire.26Image: Burnished.52Satin Pearl.27Image: Volcanic Grey.54Midnight Black.34Image: Matt Mickel.57 | Brushed Chrome.02Rumbled Brass.40Gold.11Image: Brushed Brass.41Brushed Gold.12Image: Brushed Copper.42Brushed Brass Gold.19Image: Brass.43Brushed Rose Gold.21Image: Antique Copper.44Gunmetal.23Image: Native Brass.45Brushed Gunmetal.24Image: Luminick.47Brushed Nickel.25Image: Copper.48Black Sapphire.26Image: Burnished.52Satin Pearl.27Image: Volcanic Grey.54Midnight Black.34Image: Matt Nickel.57 | Brushed Chrome.02Rumbled Brass.40Gold.11Brushed Brass.41Brushed Gold.12Brushed Copper.42Brushed Brass Gold.19Brass.43Brushed Rose Gold.21Antique Copper.44Gunmetal.23Antique Copper.44Brushed Gunmetal.24Luminick.47Brushed Nickel.25Copper.48Black Sapphire.26Burnished.52Satin Pearl.27Volcanic Grey.54Midnight Black.32Matt Gold.56Matt Black.34Matt Nickel.57 |