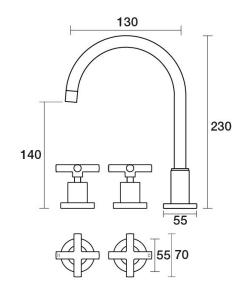

**Finish Options** 

Portsea Basin Set Swivel Ceramic Disc B29.011.2.01 - Chrome

- 5 Stars 6LPM
- Solid brass construction
- Swivel outlet
- 1/2 Turn Ceramic Disc optional
- Designed & Handcrafted in Australia