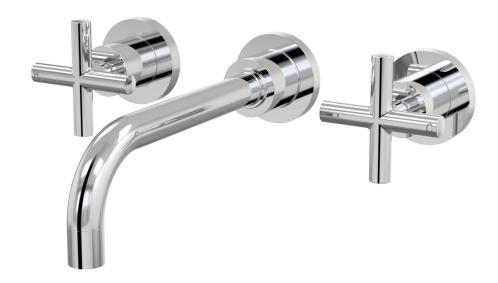

## Portsea Wall Bath Set 160mm Outlet

B29.021.1.01 - Chrome

- Solid brass construction
- Fixed outlet
- 1/2 Turn Ceramic Disc optional
- Designed & Handcrafted in Australia