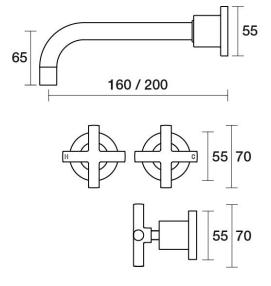

## Portsea Wall Bath Set 160mm Outlet

B29.021.1.01 - Chrome

- Solid brass construction
- Fixed outlet
- 1/2 Turn Ceramic Disc optional
- Designed & Handcrafted in Australia